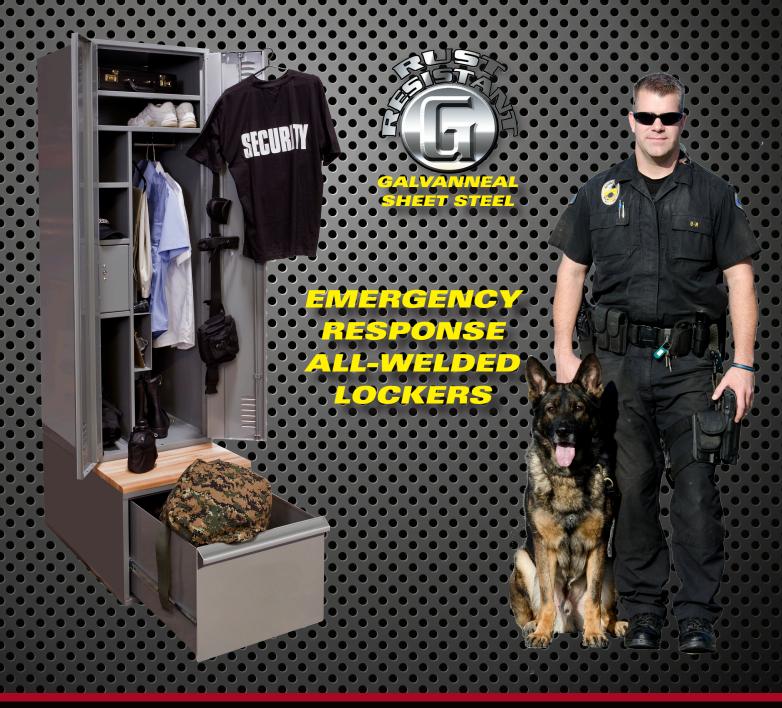

# TASK FORCE XP

Provides the perfect solution for the storage needs of emergency response teams.

Available with and without base storage compartment and seat

Large lockable storage compartment doubles as a seat finished in laminated maple wood.

#### **EMERGENCY RESPONSE ALL-WELDED LOCKERS**

- 16 gauge, Unibody all-welded, sides, galvanneal corrosion resistant sheet steel. 18 gauge back
- 14 gauge louvered double doors with full-height welded in stiffener and Continuous piano type hinges
- 3/16" Steel handle with high security 3-point turn handle latching and 3/8" diameter steel locking rods.
- Security box (9" x 12") with keyed lock.
- Two single wall hooks in wardrobe area plus single hook for opening below security box.
- One coat rod at vertical wardrobe section.
- Two full-width shelves at top, one partial shelf above security box.