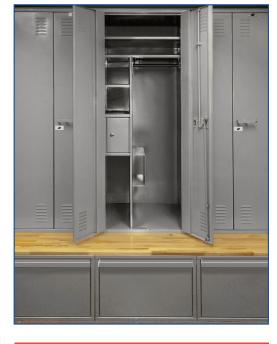

# TASK FORCE XP

Provides the perfect solution for the storage needs of emergency response teams.

Available with and without base storage compartment and seat

Large lockable storage compartment doubles as a seat finished in laminated maple wood.

Standard electrical knockout at locker top right rear corner

- Utility belt hook
- **✓** Security box
- One side pocket shelf for a 1" thick clipboard
- Full height piano hinge
- Finish is standard powder-coat
- **✓** Full height door stiffeners
- Lower storage area with pull-out drawer
- Auto-Locking drawer is activated by upper doors
- Electrical Knockout in locker top - outlet and wiring by others

#### **EMERGENCY RESPONSE ALL-WELDED LOCKERS**

- 16 gauge, Unibody all-welded, sides, galvanneal corrosion resistant sheet steel. 18 gauge back
- 14 gauge louvered double doors with full-height welded in stiffener and Continuous piano type hinges
- 3/16" Steel handle with high security 3-point turn handle latching and 3/8" diameter steel locking rods.
- Security box (9" x 12") with keyed lock.
- Two single wall hooks in wardrobe area plus single hook for opening below security box.
- One coat rod at vertical wardrobe section.
- Two full-width shelves at top, one partial shelf above security box.