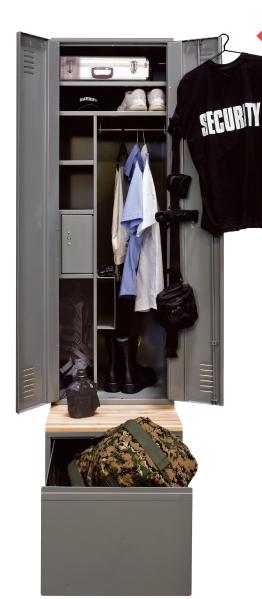

# TASK FORCE XP

Provides the perfect solution for the storage needs of emergency response teams.

Available with and without base storage compartment and seat

Large lockable storage compartment doubles as a seat finished in laminated maple wood.

#### **EMERGENCY RESPONSE ALL-WELDED LOCKERS**

- 16 gauge, Unibody all-welded, sides, galvanneal corrosion resistant sheet steel. 18 gauge back
- 14 gauge louvered double doors with full-height welded in stiffener and Continuous piano type hinges
- 3/16" Steel handle with high security 3-point turn handle latching and 3/8" diameter steel locking rods.
- Security box (9" x 12") with keyed lock.
- Two single wall hooks in wardrobe area plus single hook for opening below security box.
- One coat rod at vertical wardrobe section.
- Two full-width shelves at top, one partial shelf above security box.